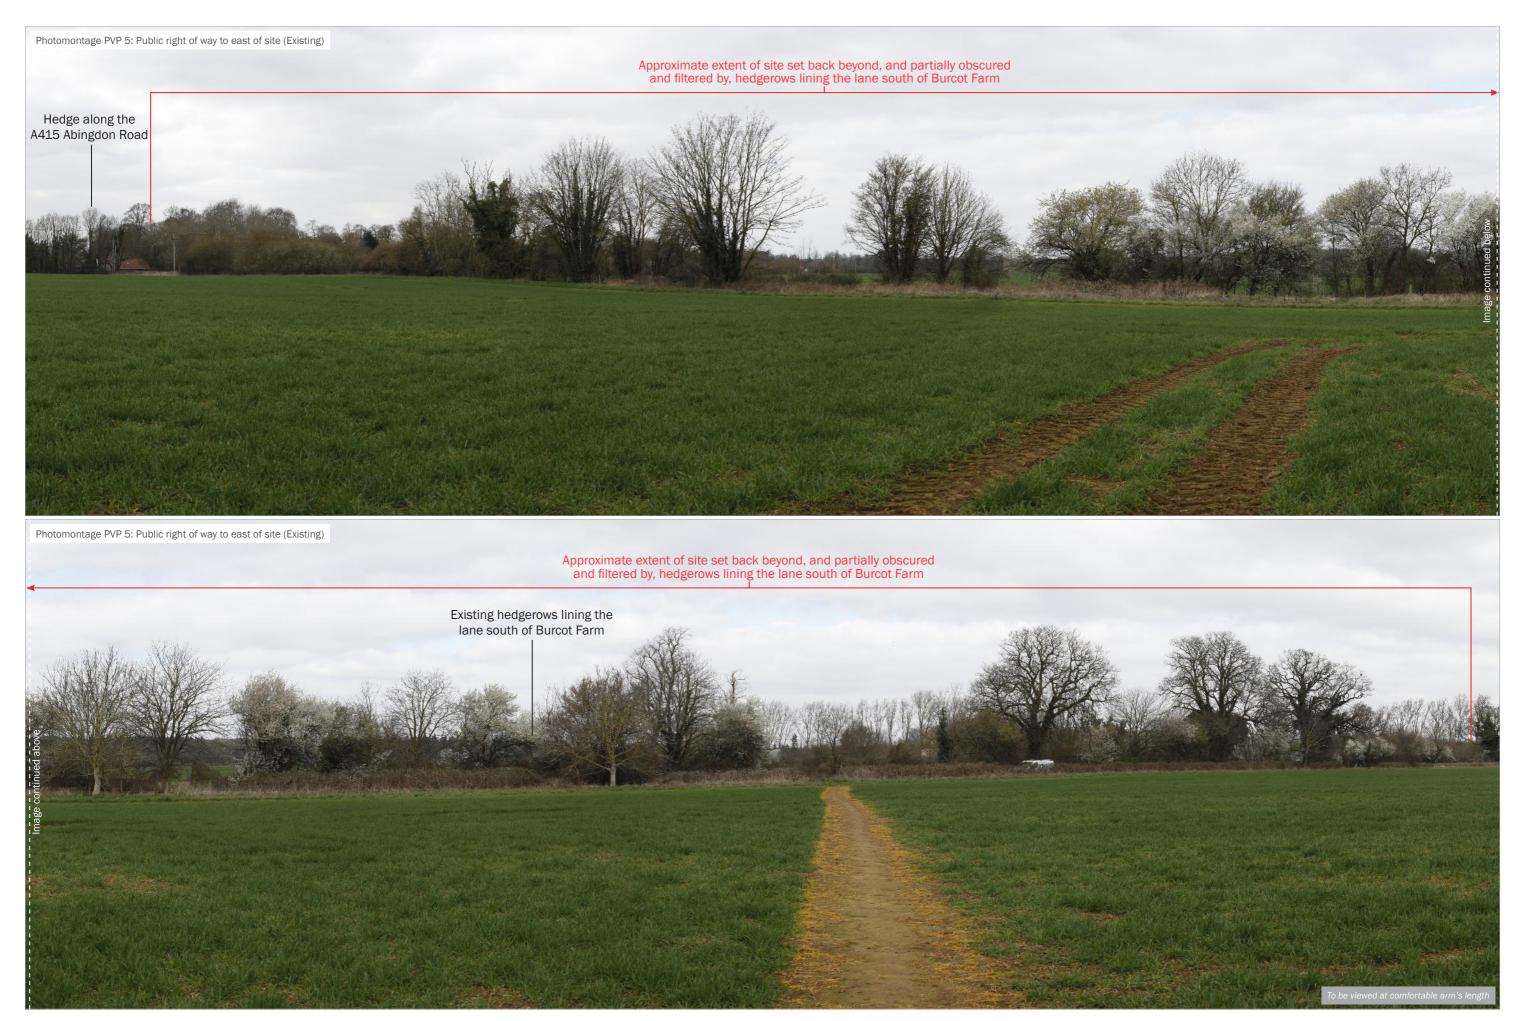

**165**m

50mm

56m

Public Power Solutions project title Burcot Farm, Burcot, Oxfordshire drawing title Photomontage PVP 2 Year 15

date31 MARCH 2021drawing numberedp6305\_d010drawn byGYcheckedTRQAJTF Grid Coordinates: 456123, 196197 Horizontal Field of View: 90° Direction of View: NW **Public Power Solutions** client Registered office: 01285 740427 the environmental Date and Time: 23/03/2021@11:46 Height of Camera: 1.6m Distance: **21**5m www.edp-uk.co.uk info@edp-uk.co.uk project title Burcot Farm, Burcot, Oxfordshire dimension partnership Projection: Cylindrical Make, Model, Sensor: Canon 5D MK2, FFS aOD: 59m Enlargement Factor: For context only Focal Length: 50mm drawing title Photomontage PVP 5 Existing Visualisation Type: 1

| the environm<br>dimension pa |
|------------------------------|
|------------------------------|

Registered office: 01285 740427 nental www.edp-uk.co.uk artnership info@edp-uk.co.uk

Grid Coordinates: 456123, 196197 Date and Time: 23/03/2021 @ 11:46 Projection: Cylindrical Visualisation Type: 1

| Horizontal Field of View: | 90°               | Direction of View: | N٧ |
|---------------------------|-------------------|--------------------|----|
| Height of Camera:         | 1.6m              | Distance:          | 21 |
| Make, Model, Sensor:      | Canon 5D MK2, FFS | aOD:               | 59 |
| Enlargement Factor:       | For context only  | Focal Length:      | 50 |

| v: | NW<br>215m<br>59m | date<br>drawing number<br>drawn by<br>checked | 31 MARCH 2021<br>edp6305_d010<br>GY<br>TR |
|----|-------------------|-----------------------------------------------|-------------------------------------------|
|    | 50mm              | QA                                            | JTF                                       |
|    |                   |                                               |                                           |