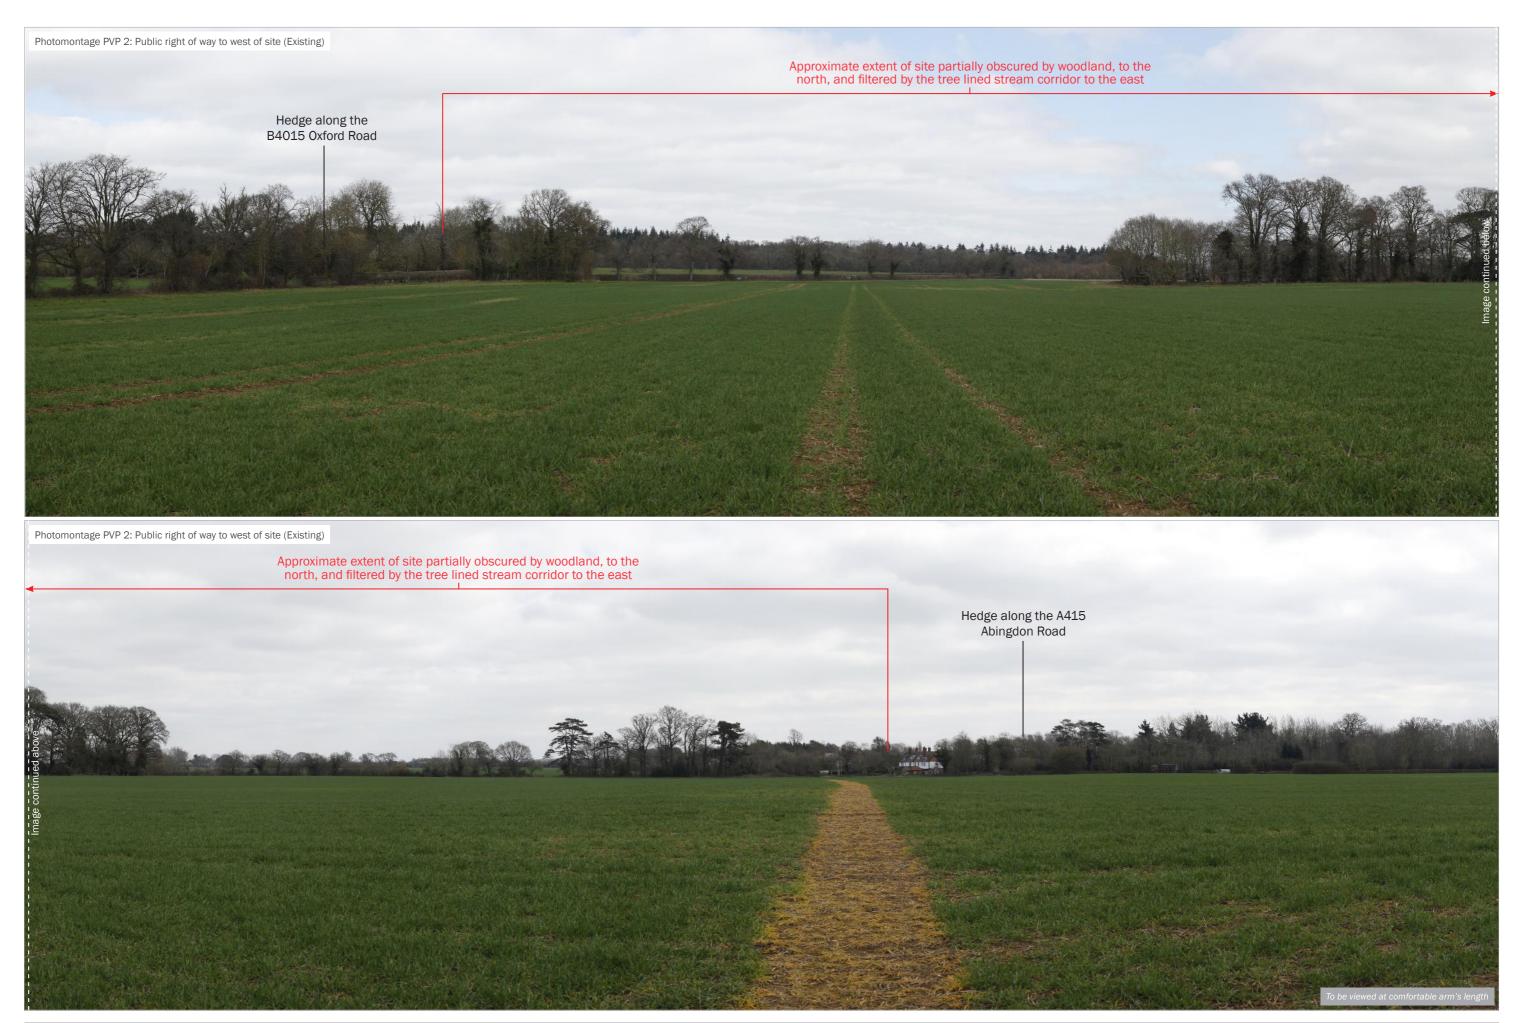

Power Solutions Farm, Burcot, Oxfordshire ontage PVP 2 Existing Photomontage PVP 2: Public right of way to west of site (Year 1) Approximate extent of site partially obscured by woodland, to the north, and filtered by the tree lined stream corridor to the east New woodland belt ties into existing woodland to screen panels to the north as it matures Hedge along the B4015 Oxford Road 

Photomontage PVP 2: Public right of way to west of site (Year 1)

Approximate extent of site partially obscured by woodland, to the north, and filtered by the tree lined stream corridor to the east

|   |                       |                                       | Grid Coordinates:   | 454917, 196146   | Horizontal Field of View: | : 90°             | Direction of View: |      | date                | 31 MARCH 2021 |
|---|-----------------------|---------------------------------------|---------------------|------------------|---------------------------|-------------------|--------------------|------|---------------------|---------------|
|   | the environmental     | Registered office: 01285 740427       | Date and Time:      | 23/03/2021@12:30 | Height of Camera:         | 1.6m              | Distance:          | 165m |                     | edp6305_d010  |
| U | dimension partnership | www.edp-uk.co.uk<br>info@edp-uk.co.uk | Projection:         | Cylindrical      | Make, Model, Sensor:      | Canon 5D MK2, FFS | aOD:               | 56m  | drawn by<br>checked | GY<br>TR      |
|   |                       |                                       | Visualisation Type: | 1                | Enlargement Factor:       | For context only  | Focal Length:      | 50mm | QA                  | JTF           |