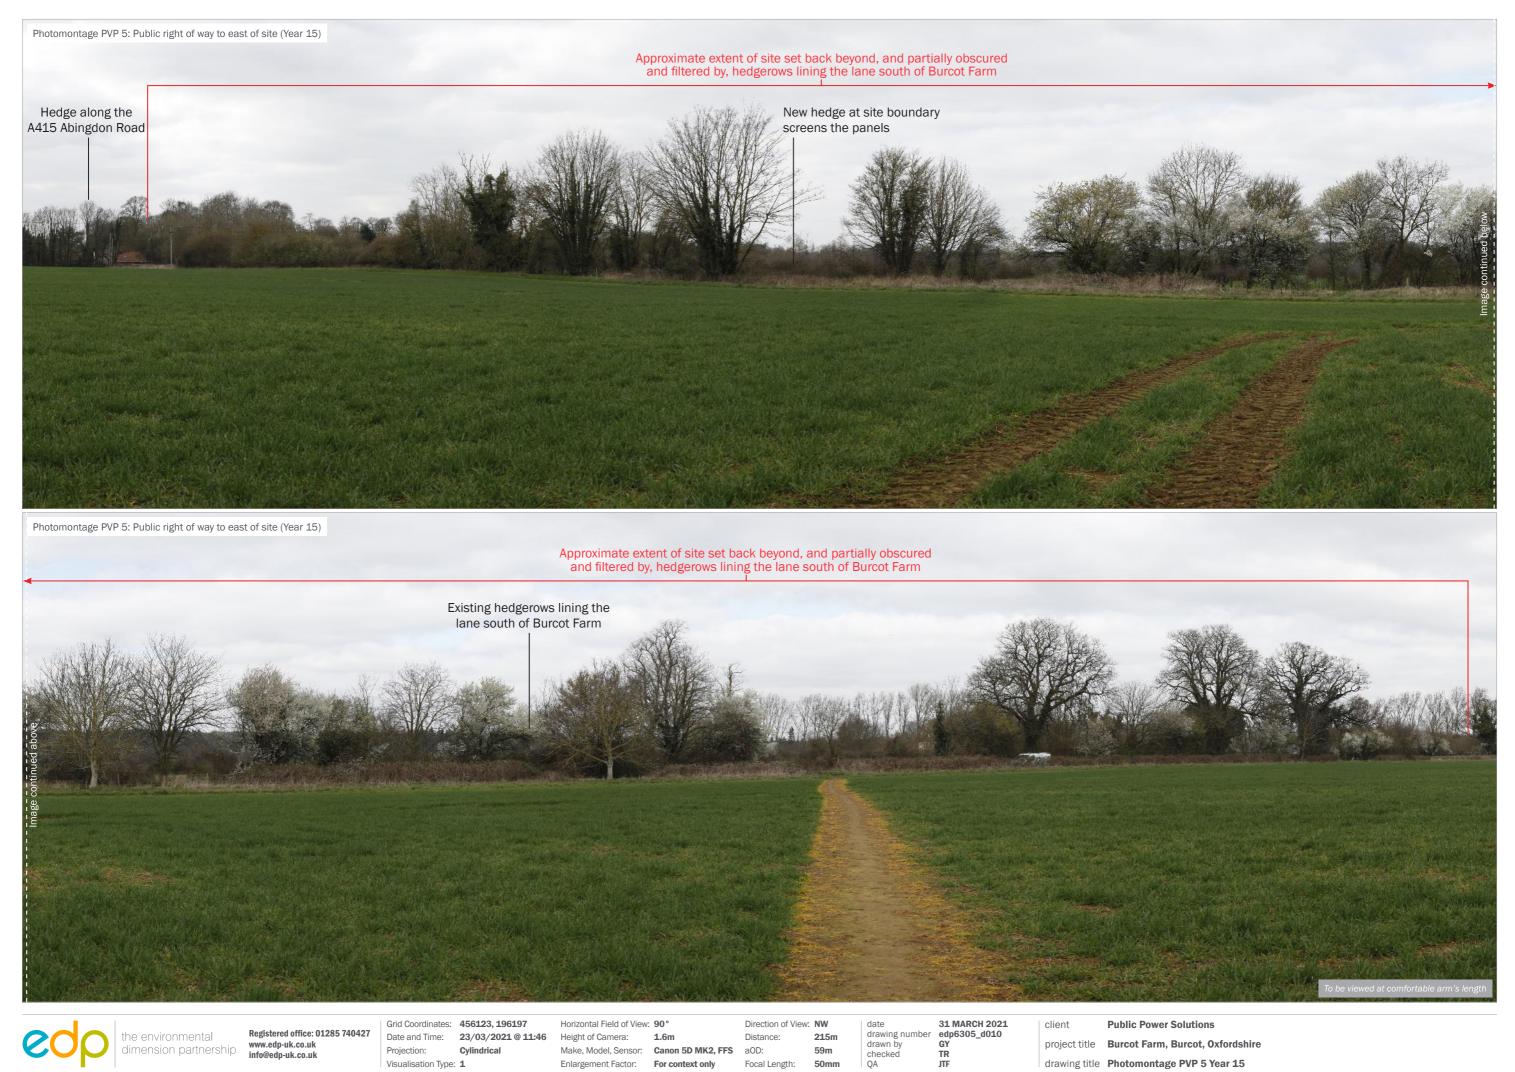

Public Power Solutions project title Burcot Farm, Burcot, Oxfordshire drawing title Photomontage PVP 5 Year 15

client