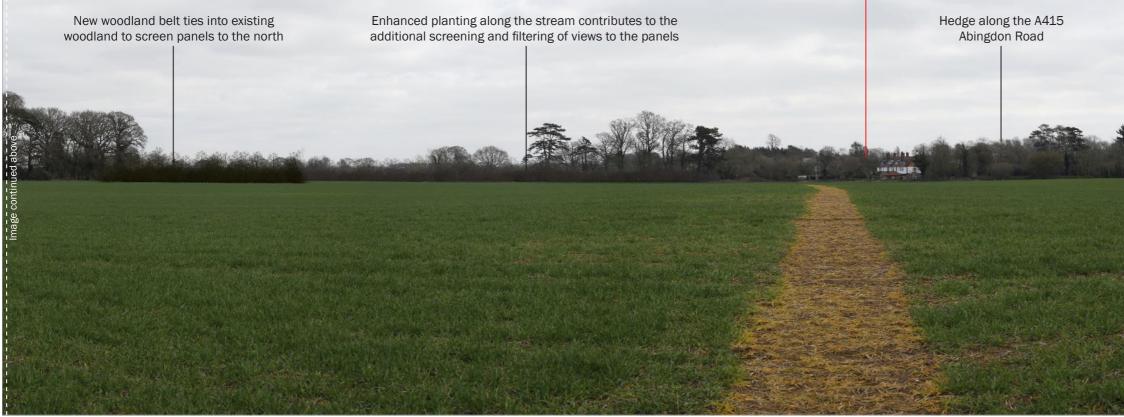

0

Public Power Solutions project title Burcot Farm, Burcot, Oxfordshire drawing title Photomontage PVP 2 Year 1

client

Photomontage PVP 2: Public right of way to west of site (Year 15) Approximate extent of site obscured by woodland, to the north, and filtered by the tree lined stream corridor to the east Hedge along the B4015 Oxford Road New woodland belt ties into existing woodland to screen panels to the north

Photomontage PVP 2: Public right of way to west of site (Year 15)

Approximate extent of site obscured by woodland, to the north, and filtered by the tree lined stream corridor to the east

Registered office: 01285 740427 the environmental www.edp-uk.co.uk info@edp-uk.co.uk dimension partnership