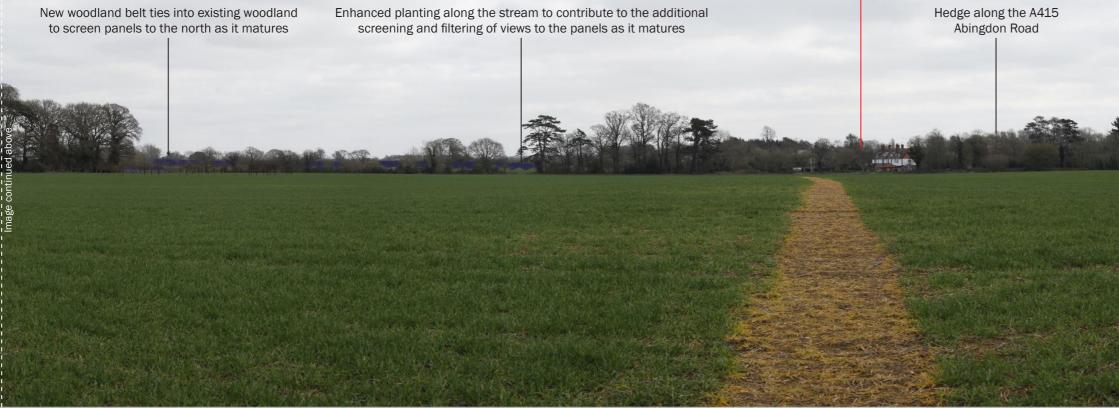

0

Public Power Solutions project title Burcot Farm, Burcot, Oxfordshire drawing title Photomontage PVP 2 Year 1

client

Photomontage PVP 2: Public right of way to west of site (Year 15) Approximate extent of site obscured by woodland, to the north, and filtered by the tree lined stream corridor to the east Hedge along the B4015 Oxford Road New woodland belt ties into existing woodland to screen panels to the north

Photomontage PVP 2: Public right of way to west of site (Year 15)

Approximate extent of site obscured by woodland, to the north, and filtered by the tree lined stream corridor to the east

Registered office: 01285 740427 the environmental www.edp-uk.co.uk info@edp-uk.co.uk dimension partnership