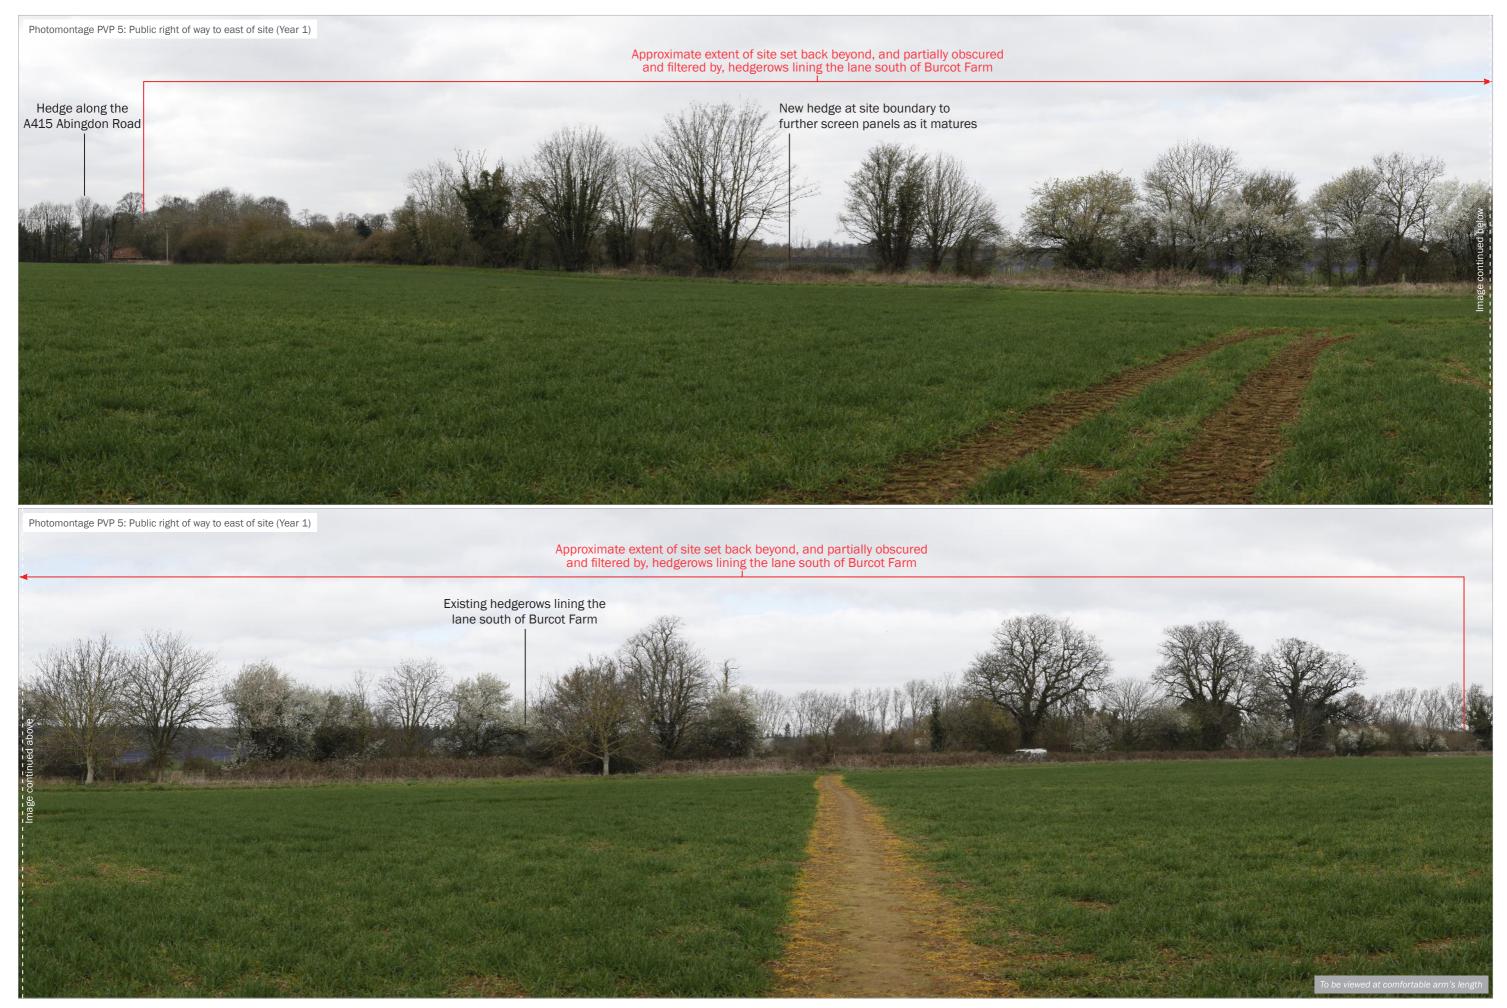

client

0

**Public Power Solutions** project title Burcot Farm, Burcot, Oxfordshire drawing title Photomontage PVP 5 Year 1

**21**5m

50mm

|   |     | -             |           |                 |  |
|---|-----|---------------|-----------|-----------------|--|
| _ |     |               |           |                 |  |
| © | The | Environmental | Dimension | Partnership Ltd |  |

Registered office: 01285 740427 the environmental www.edp-uk.co.uk info@edp-uk.co.uk dimension partnership

Grid Coordinates: 456123, 196197 Date and Time: 23/03/2021 @ 11:4 Projection: Cylindrical Visualisation Type:  ${\bf 1}$ 

|     | Horizontal Field of View: | 90°               | Direction of View: | NW           |
|-----|---------------------------|-------------------|--------------------|--------------|
| :46 | Height of Camera:         | 1.6m              | Distance:          | <b>21</b> 5n |
|     | Make, Model, Sensor:      | Canon 5D MK2, FFS | aOD:               | 59m          |
|     | Enlargement Factor:       | For context only  | Focal Length:      | 50mr         |